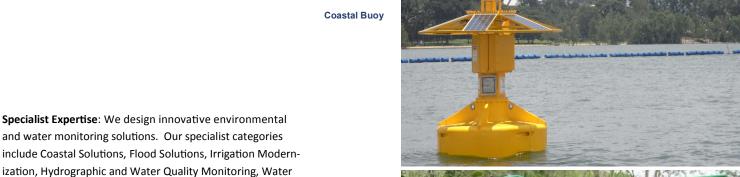

## **Overview**

The Pentair range of water quality, hydrographic and meteorological monitoring systems can be mounted in a variety of ways to suit the monitoring environment:

- Cabinets for integration into any fixed position system (hut, jetty, pier, channel marker)
- Lake & Pond Square platform
- Lake & Pond Buoy
- Coastal Buoy
- Mobile Trailers