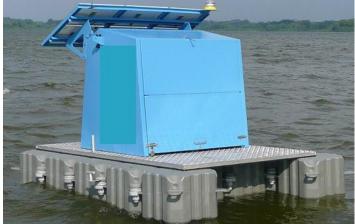

In general, fixed platforms are preferred however these may not always be suitable or available. Integration of an AIS Met and Tide gauge on a channel marker

Lake & Pond Buoy

Lake & Pond Square Platform