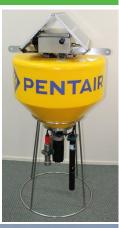

In general, fixed platforms are preferred however these may not always be suitable or available. Integration of an AIS Met and Tide gauge on a channel marker

Lake & Pond Buoy

Lake & Pond Square Platform