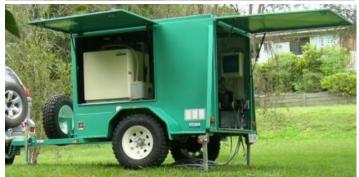

## **Overview**

The Pentair range of water quality, hydrographic and meteorological monitoring systems can be mounted in a variety of ways to suit the monitoring environment:

- Cabinets for integration into any fixed position system (hut, jetty, pier, channel marker)
- Lake & Pond Square platform
- Lake & Pond Buoy
- Coastal Buoy
- Mobile Trailers

Telemetry (ENVOY).

Enquiries: pes.apac@pentair.com, +61 1300 797 246

Infrastructure monitoring, Online Data Access (ENVAULT) and

Mobile Trailer