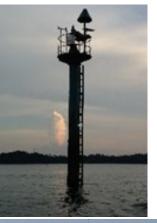

In general, fixed platforms are preferred however these may not always be suitable or available. Integration of an AIS Met and Tide gauge on a channel marker

Lake & Pond Buoy

Lake & Pond Square Platform